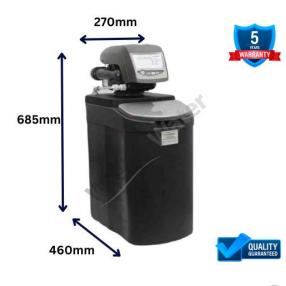

The cabinet is well designed with easy access to the salt bin for refilling.

The unit can be modified so that the unit can be fitted side on. This can be done during installation in minutes

H.W.D 685mm x 270mm x 460mm